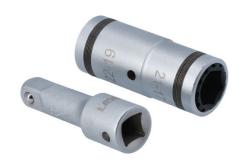

## 4-in-1 Wheel Nut Socket 1/2"D

A double ended wheel nut socket that features a spring-loaded insert at each end enabling it to accommodate four different sized wheel nuts in total; 17, 19, 21 and 22mm. This innovative space saving design cuts down on the amount of tools needed to be carried and is ideal for use as part of a vehicles tool kit, or for where storage space is limited.

## **Additional Information**

- Four sizes in one socket: Single Hex (6 pt) x 17, 19, 21 and 22mm.
- Includes a 1/2"D 77mm extension bar for use with the double-ended socket.
- Socket length: 78mm. Overall length including extension: 119mm.
- · With 4 different sizes, this wheel nut socket provides both space and weight savings, making it the ideal tool for emergency tool kits.
- · Manufactured from chrome vanadium with satin finish.