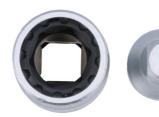

## 4-in-1 Wheel Nut Socket 1/2"D

A double ended wheel nut socket that features a spring-loaded insert at each end enabling it to accommodate four different sized wheel nuts in total; 17, 19, 21 and 22mm. This innovative space saving design cuts down on the amount of tools needed to be carried and is ideal for use as part of a vehicles tool kit, or for where storage space is limited.

## **Additional Information**

- Four sizes in one socket: Single Hex (6 pt) x 17, 19, 21 and 22mm.
- Includes a 1/2"D 77mm extension bar for use with the double-ended socket.
- Socket length: 78mm. Overall length including extension: 119mm.
- · With 4 different sizes, this wheel nut socket provides both space and weight savings, making it the ideal tool for emergency tool kits.
- · Manufactured from chrome vanadium with satin finish.