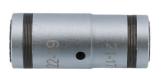

## 4-in-1 Wheel Nut Socket 1/2"D

A double ended wheel nut socket that features a spring-loaded insert at each end enabling it to accommodate four different sized wheel nuts in total; 17, 19, 21 and 22mm. This innovative space saving design cuts down on the amount of tools needed to be carried and is ideal for use as part of a vehicles tool kit, or for where storage space is limited.

## **Additional Information**

- Four sizes in one socket: Single Hex (6 pt) x 17, 19, 21 and 22mm.
- Includes a 1/2"D 77mm extension bar for use with the double-ended socket.
- Socket length: 78mm. Overall length including extension: 119mm.
- · With 4 different sizes, this wheel nut socket provides both space and weight savings, making it the ideal tool for emergency tool kits.
- · Manufactured from chrome vanadium with satin finish.